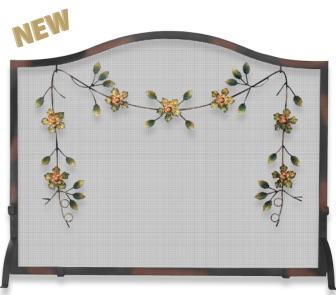

### Burnished Bronze

S-6225

S-6220 NEW! 3 Fold Burnished Bronze Screen with Decorative Flowers 35" High x 54" Wide (16.5 lbs.)

S-6225 NEW! Single Panel Burnished Bronze Screen with Decorative Flowers 35" High x 44" Wide (17.4 lbs.) F-6230